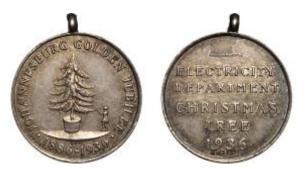

## SA Union: Johannesburg Golden Jubilee: Electricity Department Christmas Tree

SA Union: Johannesburg Golden Jubilee: Electricity Department Christmas Tree

Form: Circular with attached loop for a ring to a yellow silk ribbon with a safety pin at the top.

By: Royal Mint, Pretoria

**Date: 1936** 

Ref: AM2: 235; Laidlaw: 0854; Variations: Size Metal Mass Value 23.7 mm Silver 8.0 gm \$40

Edge: Plain.

**Obverse:** Large Christmas tree in a tub, a child on the right looking at it. Legend above: "JOHANNESBURG GOLDEN JUBILEE"

below between stops: "1886-1936".

Reverse: Text across: "(line) / ELECTRICITY / DEPARTMENT / CHRISTMAS / TREE / 1936". Stamped: "RMP" and "925" at the

Notes: -