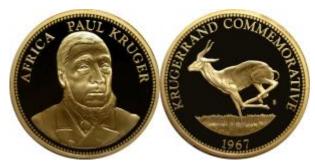

Edge: Plain.

Obverse: Within a beaded border round the rim, bareheaded bust of Paul Kruger, front and slightly right. Legend: "AFRICA PAUL

KRUGER"

Reverse: Springbok running left on ground. Maker's monogram lower right. Legend above "KRUGERRAND COMMEMORATIVE

below "1967".

Notes: Comes with a certificate stating maximum mintage of 9,999. The medal was not made in 1967. This was the year in wh

Krugerrand was first issued.