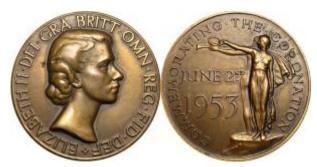

## **Great Britain: Queen Elizabeth II Coronation**

Form: Circular

By: ? Date: 1953

Ref: Laidlaw: 1121;

Variations: Size Metal Mass Value

35.4 mm Bronze 21.0 gm \$12

Edge: Plain.

Obverse: Bare head of Queen Elizabeth, right. Legend: "ELIZABETH II.DEI.GRA BRITT.OMN.REG.FID.DEF". Ornamental stop a

Reverse: Two allegorical female figures standing at right on rocky ledge, front and back, heads turned left: Victory, arm outstretch holding wreath and behind her Fame, arm outstretched blowing horn. Across on left: "JUNE 22ND. / 1953 (large letters

Legend: "COMMEMORATING.THE.CORONATION".

Notes: -